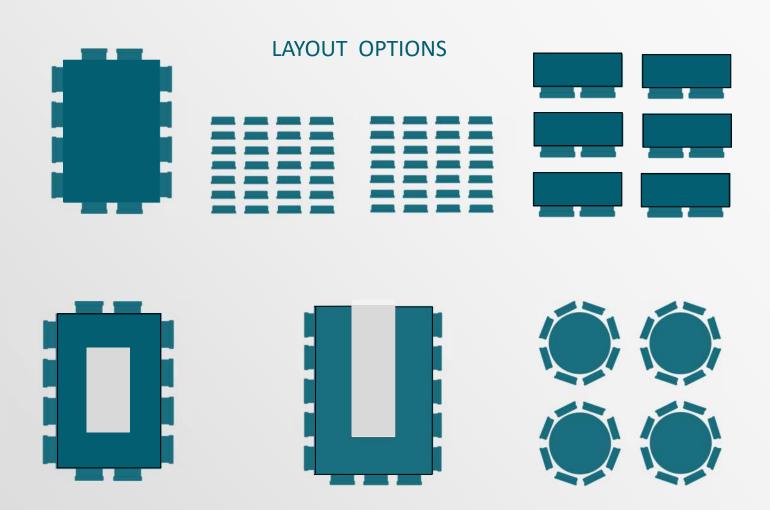

## LAYOUT STYLE & NUMBERS

|                         | OISIN    | L. CAIRLINN |
|-------------------------|----------|-------------|
| Length & Width (m)      | 12 x 15m | 8.5 x 4.5m  |
| Ceiling Height (m)      | 2.8m     | 3.1m        |
| Classroom Capacity      | 50       | 24          |
| Theatre Capacity        | 200      | 40          |
| Boardroom Capacity      | 50       | 18          |
| U Shaped Capacity       | 40       | 18          |
| *Banquet Capacity       | 180      | 38          |
| Registration Facilities | Yes      | Yes         |

\*Table Plan subject to number of delegates. Please speak to our Conference Manager.